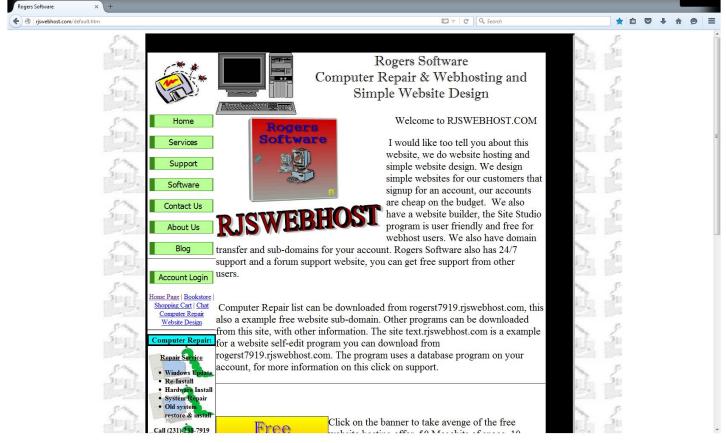

©Copyright 2016 Rogers Software, All Rights Reserved.®

This is an example of my work, this is my website. Designing yours I would have to talk to you about what you want it to look like. You would have to give me an idea what you want, like this example.

This example has anlframe that loads in another page and with clicking on the button, you get another page. This is good when you like to use just the main page, good for data bases and pictures of your business.Below is an example design view page name, this is what I see when you send it to me. If you <u>click here</u> it will take you to the webpage, this is how I will read it. You can also download the design view page, <u>click here</u>.